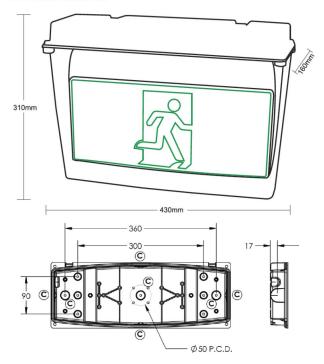

#### **Dimensions**

#### **Technical Specifications**

| Description   LED Weatherproof IP65 Wall / Ceiling Mount 24m Exit Light c/w Synthium™ Battery                                                                                                                                                                                                                                                                                                                                                                                                                                                                                                                                                                                                                                                                                                                                                                                                                                                                                                                                                                                                                                                                                                                                                                                                                                                       | Item        | Part Number                   | EXS-AQUA65                                                                      |
|-----------------------------------------------------------------------------------------------------------------------------------------------------------------------------------------------------------------------------------------------------------------------------------------------------------------------------------------------------------------------------------------------------------------------------------------------------------------------------------------------------------------------------------------------------------------------------------------------------------------------------------------------------------------------------------------------------------------------------------------------------------------------------------------------------------------------------------------------------------------------------------------------------------------------------------------------------------------------------------------------------------------------------------------------------------------------------------------------------------------------------------------------------------------------------------------------------------------------------------------------------------------------------------------------------------------------------------------------------|-------------|-------------------------------|---------------------------------------------------------------------------------|
| Installation                                                                                                                                                                                                                                                                                                                                                                                                                                                                                                                                                                                                                                                                                                                                                                                                                                                                                                                                                                                                                                                                                                                                                                                                                                                                                                                                        |             | Description                   | LED Weatherproof IP65 Wall / Ceiling Mount 24m Exit Light c/w Synthium™ Battery |
| Installation   Large terminal block and 20mm² cable entry                                                                                                                                                                                                                                                                                                                                                                                                                                                                                                                                                                                                                                                                                                                                                                                                                                                                                                                                                                                                                                                                                                                                                                                                                                                                                           | Input       | Voltage & Frequency           | 230VAC ; 50Hz                                                                   |
| Output       Mode of Operation Power Consumption       Maintained         Emergency Duration       ≥ 120 minutes         Controls       Charger       Intelligent 3-stage charger with Synthium™ battery management system         Protection       Overcharge, low voltage disconnect, overcurrent, short circuit         Testing Facility       Manual test switch         Indicators       Battery charger green LED         Diffuser       All variations of Running Man pictogram         Construction       Flame-retardant polycarbonate         Mounting       Surface mounted - wall or ceilling (single or double side application)         Dimensions L x W x H       430mm x 310mm x 160mm         IP Rating       IP65         Weight       2.5kg         Environment       Operating Temperature       1° to 40°C         Relative Humidity       0 to 95%         Compliance       Standards       RCM / EMC, AS/NZS 2293, AS/NZS 60598.1                                                                                                                                                                                                                                                                                                                                                                                            |             | Installation                  | Large terminal block and 20mm² cable entry                                      |
| Output         Power Consumption       2W (standby)         Emergency Duration       > 120 minutes         Charger       Intelligent 3-stage charger with Synthium™ battery management system         Protection       Overcharge, low voltage disconnect, overcurrent, short circuit         Testing Facility       Manual test switch         Indicators       Battery charger green LED         Diffuser       All variations of Running Man pictogram         Construction       Flame-retardant polycarbonate         Mounting       Surface mounted - wall or ceiling (single or double side application)         Dimensions L x W x H       430mm x 310mm x 160mm         IP Rating       IP 65         Weight       2.5kg         Environment       Operating Temperature       1° to 40°C         Relative Humidity       0 to 95%         Compliance         Standards       RCM / EMC, AS/NZS 2293, AS/NZS 60598.1                                                                                                                                                                                                                                                                                                                                                                                                                       | Output      | Light Source                  | High performance LED bar, 100,000 hours                                         |
| Power Consumption 2W (standby) Emergency Duration > 120 minutes  Charger Intelligent 3-stage charger with Synthium™ battery management system  Protection Overcharge, low voltage disconnect, overcurrent, short circuit  Testing Facility Manual test switch Indicators Battery charger green LED  Physical Diffuser All variations of Running Man pictogram  Construction Flame-retardant polycarbonate  Mounting Surface mounted - wall or ceiling (single or double side application)  Dimensions L x W x H 430mm x 310mm x 160mm  IP Rating IP65 Weight 2.5kg  Environment Operating Temperature 1° to 40°C Relative Humidity 0 to 95%  Compliance  Standards RCM / EMC, AS/NZS 2293, AS/NZS 60598.1                                                                                                                                                                                                                                                                                                                                                                                                                                                                                                                                                                                                                                           |             | Mode of Operation             | Maintained                                                                      |
| Charger       Intelligent 3-stage charger with Synthium™ battery management system         Controls       Protection       Overcharge, low voltage disconnect, overcurrent, short circuit         Testing Facility       Manual test switch         Indicators       Battery charger green LED         Diffuser       All variations of Running Man pictogram         Construction       Flame-retardant polycarbonate         Mounting       Surface mounted - wall or ceiling (single or double side application)         Dimensions L x W x H       430mm x 310mm x 160mm         IP Rating       IP 65         Weight       2.5kg         Environment       Operating Temperature       1° to 40°C         Relative Humidity       0 to 95%         Compliance     Standards  RCM / EMC, AS/NZS 2293, AS/NZS 60598.1                                                                                                                                                                                                                                                                                                                                                                                                                                                                                                                            |             | Power Consumption             | 2W (standby)                                                                    |
| Controls       Protection       Overcharge, low voltage disconnect, overcurrent, short circuit         Testing Facility       Manual test switch         Indicators       Battery charger green LED         Diffuser       All variations of Running Man pictogram         Construction       Flame-retardant polycarbonate         Mounting       Surface mounted - wall or ceiling (single or double side application)         Dimensions L x W x H       430mm x 310mm x 160mm         IP 65         Weight       2.5kg         Environment       Operating Temperature       1° to 40°C         Relative Humidity       0 to 95%         Compliance     Standards  Standards  Overcharge, low voltage disconnect, overcurrent, short circuit  Manual test switch  Manual test  Manual test  Manual test |             | <b>Emergency Duration</b>     | > 120 minutes                                                                   |
| Testing Facility Indicators  Battery charger green LED   Diffuser Construction Flame-retardant polycarbonate  Mounting Dimensions L x W x H IP Rating Weight  Construction  Environment  Construction  Dimensions L x W x H Variations of Running Man pictogram Flame-retardant polycarbonate  Surface mounted - wall or ceiling (single or double side application)  PRating Veight Veight  1° to 40°C Relative Humidity Veight  RCM / EMC, AS/NZS 2293, AS/NZS 60598.1                                                                                                                                                                                                                                                                                                                                                                                                                                                                                                                                                                                                                                                                                                                                                                                                                                                                            | Controls    | Charger                       | Intelligent 3-stage charger with <i>Synthium</i> ™ battery management system    |
| Testing Facility   Manual test switch     Indicators   Battery charger green LED                                                                                                                                                                                                                                                                                                                                                                                                                                                                                                                                                                                                                                                                                                                                                                                                                                                                                                                                                                                                                                                                                                                                                                                                                                                                    |             | Protection                    | Overcharge, low voltage disconnect, overcurrent, short circuit                  |
| Physical  Diffuser Construction Flame-retardant polycarbonate  Mounting Dimensions L x W x H PRating Weight  Coperating Temperature Relative Humidity  Compliance  Diffuser All variations of Running Man pictogram Flame-retardant polycarbonate  Surface mounted - wall or ceiling (single or double side application)  Plame-retardant polycarbonate  Surface mounted - wall or ceiling (single or double side application)  430mm x 310mm x 160mm  PRating P65 Weight 2.5kg  Compliance  Poperating Temperature 1° to 40°C Relative Humidity 0 to 95%  RCM / EMC, AS/NZS 2293, AS/NZS 60598.1                                                                                                                                                                                                                                                                                                                                                                                                                                                                                                                                                                                                                                                                                                                                                   |             | Testing Facility              | Manual test switch                                                              |
| Physical    Construction   Flame-retardant polycarbonate                                                                                                                                                                                                                                                                                                                                                                                                                                                                                                                                                                                                                                                                                                                                                                                                                                                                                                                                                                                                                                                                                                                                                                                                                                                                                            |             | Indicators                    | Battery charger green LED                                                       |
| Physical    Mounting   Surface mounted - wall or ceiling (single or double side application)   Dimensions L x W x H   430mm x 310mm x 160mm   P Rating   P65     Weight   2.5kg   Compliance   Standards   RCM / EMC, AS/NZS 2293, AS/NZS 60598.1                                                                                                                                                                                                                                                                                                                                                                                                                                                                                                                                                                                                                                                                                                                                                                                                                                                                                                                                                                                                                                                                                                   | Physical    | Diffuser                      | All variations of Running Man pictogram                                         |
| Dimensions L x W x H   430mm x 310mm x 160mm     P Rating                                                                                                                                                                                                                                                                                                                                                                                                                                                                                                                                                                                                                                                                                                                                                                                                                                                                                                                                                                                                                                                                                                                                                                                                                                                                                           |             | Construction                  | Flame-retardant polycarbonate                                                   |
| Dimensions L x W x H                                                                                                                                                                                                                                                                                                                                                                                                                                                                                                                                                                                                                                                                                                                                                                                                                                                                                                                                                                                                                                                                                                                                                                                                                                                                                                                                |             | Mounting                      | Surface mounted - wall or ceiling (single or double side application)           |
| Weight         2.5kg           Environment         Operating Temperature Relative Humidity         1° to 40°C 0 to 95%           Compliance         Standards         RCM / EMC, AS/NZS 2293, AS/NZS 60598.1                                                                                                                                                                                                                                                                                                                                                                                                                                                                                                                                                                                                                                                                                                                                                                                                                                                                                                                                                                                                                                                                                                                                        |             | Dimensions L x W x H          | 430mm x 310mm x 160mm                                                           |
| Environment Operating Temperature 1° to 40°C Relative Humidity 0 to 95%  Compliance Standards RCM / EMC, AS/NZS 2293, AS/NZS 60598.1                                                                                                                                                                                                                                                                                                                                                                                                                                                                                                                                                                                                                                                                                                                                                                                                                                                                                                                                                                                                                                                                                                                                                                                                                |             | IP Rating                     | IP65                                                                            |
| Relative Humidity 0 to 95%  Compliance Standards RCM / EMC, AS/NZS 2293, AS/NZS 60598.1                                                                                                                                                                                                                                                                                                                                                                                                                                                                                                                                                                                                                                                                                                                                                                                                                                                                                                                                                                                                                                                                                                                                                                                                                                                             |             | Weight                        | 2.5kg                                                                           |
| Relative Humidity 0 to 95%  Compliance Standards RCM / EMC, AS/NZS 2293, AS/NZS 60598.1                                                                                                                                                                                                                                                                                                                                                                                                                                                                                                                                                                                                                                                                                                                                                                                                                                                                                                                                                                                                                                                                                                                                                                                                                                                             | Environment | Operating Temperature         | 1° to 40°C                                                                      |
| Compliance                                                                                                                                                                                                                                                                                                                                                                                                                                                                                                                                                                                                                                                                                                                                                                                                                                                                                                                                                                                                                                                                                                                                                                                                                                                                                                                                          |             | Relative Humidity             | 0 to 95%                                                                        |
| Compliance                                                                                                                                                                                                                                                                                                                                                                                                                                                                                                                                                                                                                                                                                                                                                                                                                                                                                                                                                                                                                                                                                                                                                                                                                                                                                                                                          | Compliance  | Standards                     | RCM / EMC, AS/NZS 2293, AS/NZS 60598.1                                          |
| A5/NZ5 ZZ93 Classification C0 D6.3 C90 D3.2                                                                                                                                                                                                                                                                                                                                                                                                                                                                                                                                                                                                                                                                                                                                                                                                                                                                                                                                                                                                                                                                                                                                                                                                                                                                                                         |             | AS/NZS 2293 Classification    | C0 D6.3 C90 D3.2                                                                |
| STAR™ Self-Test and Reporting P/N: EXS-AQUA65/ST                                                                                                                                                                                                                                                                                                                                                                                                                                                                                                                                                                                                                                                                                                                                                                                                                                                                                                                                                                                                                                                                                                                                                                                                                                                                                                    | Accessories | STAR™ Self-Test and Reporting | P/N: EXS-AQUA65/ST                                                              |
| Accessories DALI-compatible P/N: EXS-AQUA65/DL                                                                                                                                                                                                                                                                                                                                                                                                                                                                                                                                                                                                                                                                                                                                                                                                                                                                                                                                                                                                                                                                                                                                                                                                                                                                                                      |             | DALI-compatible               | P/N: EXS-AQUA65/DL                                                              |
| SYNECTIX™ RF Wireless P/N: EXS-AQUA65/RF                                                                                                                                                                                                                                                                                                                                                                                                                                                                                                                                                                                                                                                                                                                                                                                                                                                                                                                                                                                                                                                                                                                                                                                                                                                                                                            |             | SYNECTIX™ RF Wireless         | P/N: EXS-AQUA65/RF                                                              |
| <b>Replacement Battery</b> P/N: BAT-BLADE: Synthium™ LiFePO <sub>4</sub>                                                                                                                                                                                                                                                                                                                                                                                                                                                                                                                                                                                                                                                                                                                                                                                                                                                                                                                                                                                                                                                                                                                                                                                                                                                                            |             | Replacement Battery           | P/N: BAT-BLADE: Synthium™ LiFePO <sub>4</sub>                                   |