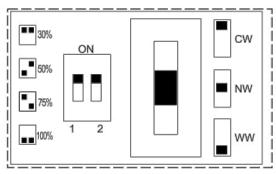

## **New Features**

The power can be set to 30%, 50%, 75% & 100% The CCT can be set to 3000K, 4000K & 5000K

Project Name Type Qty