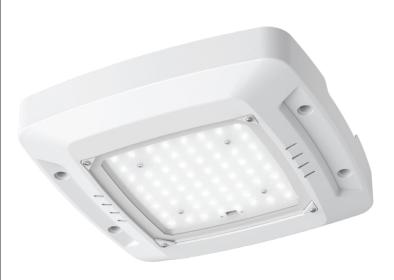

| Optic Information      |                                         |
|------------------------|-----------------------------------------|
| LED Type               | LED 2835                                |
| Luminous Flux (±10%)   | 5,400lm / 9,000lm / 13,500lm / 18,000lm |
| Efficacy (5000K Ra70)  | 150lm/w                                 |
| Correlated Colour Temp | 3CCT - 3000K, 4000K, 5000K              |
| Colour Rendering Index | >80                                     |
| Beam Angle             | 120°                                    |
| UGR Level              | N/A                                     |

| Dimensions and Mount |                                                  |
|----------------------|--------------------------------------------------|
| Dimensions           | 369.5 x 368.5 x 65mm (4.2kg)                     |
| Mounting Option      | Surface Mount, Recessed (adaptor plate required) |
| Material             | Tempered Glass                                   |
| Finish               | Powder Coating                                   |
| Fixture Colour       | White                                            |
| IK Rating            | IK08                                             |
| IP Rating            | IP66                                             |