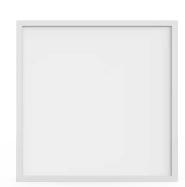

## 1300 MB LIGHTS // 1300 62 544 487 info@mblights.com.au

Backlit LED's 100% Directional light to maximise the brightness and efficency

Colour changing switch to allow the flexibility of keeping the consistant fitting throughout with multiple colour options if you wish to change in time.

Suspension mounting option Part No. MBL-BLP-SUSKIT

| Electical Information    |                                                |  |
|--------------------------|------------------------------------------------|--|
| Model No.                | MBL-BLP6X6CCTPA                                |  |
| Power Consumption (±10%) | 26 Watt / 30 Watt / 34 Watt / 38 Watt          |  |
| Input Voltage            | 220-240VAC 50/60Hz                             |  |
| Power Factor             | >0.90                                          |  |
| UGR                      | <19                                            |  |
| Beam Angle               | 110 Degrees                                    |  |
| Control                  | Standard Non-Dimmable                          |  |
|                          | Optional extras - Triac Dimming & Dali Dimming |  |

| Optic Information      |                                       |
|------------------------|---------------------------------------|
| LED Type               | Epistar                               |
| Luminous Flux (±10%)   | 2,470lm / 2,850lm / 3,230lm / 3,610lm |
| Efficacy (5000K Ra70)  | 95lm/w                                |
| Correlated Colour Temp | 3000K/4000K/5700K                     |
| Colour Rendering Index | >80                                   |
| UGR                    | <19                                   |

| Dimensions and Mount |                                                    |  |
|----------------------|----------------------------------------------------|--|
| Dimensions           | 595x595x90mm                                       |  |
| Mounting Option      | Recessed Tile/Plaster, Surface Mounted & Suspended |  |
| Material             | Extruded Aluminum with PMMA Lens                   |  |
| Finish               | Powder Coating                                     |  |
| Fixture Colour       | White                                              |  |
| IP Rating            | IP20                                               |  |

| Lifespan and Warranty |             |
|-----------------------|-------------|
| Operation Temperature | 0°C ~ +40°C |
| Life Time of LED      | 50,000 hrs  |
| Warranty              | 5 Year      |